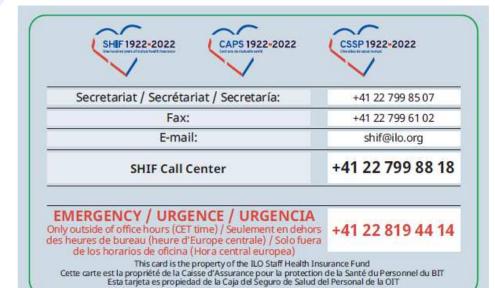

#### **New insurance cards**

# STAFF HEALTH INSURANCE FUND CAISSE D'ASSURANCE POUR LA PROTECTION DE LA SANTÉ DU PERSONNEL CAJA DEL SEGURO DE SALUD DEL PERSONAL

Lastname / Nom / Apellido:

Firstname / Prénom / Nombre:

Member / Membre / Miembro:

Date of Birth / Né(e) le / Fecha de nacimiento:

Sex / Sexe / Sexo:

Valid until / Validité / Válida hasta:

4 route des Morillons, 1211 Genève 22, Suisse

Cien años de salud mutual