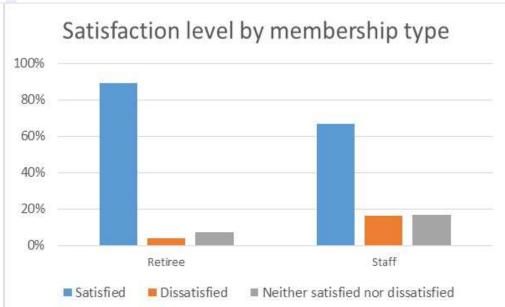

## 2022 SHIF Satisfaction Survey: Overall satisfaction

Cien años de salud mutual

Regulations and administrative rules