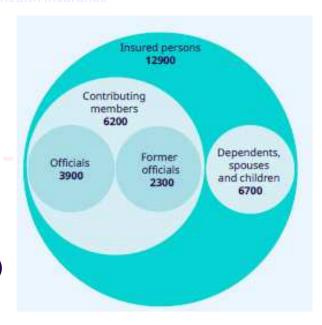

#### SHIF at a glance

- ▶ Nearly 13'000 insured persons worldwide
- ▶ More than USD 50 million benefits paid per year
- ▶ 80% of claims submitted online
- > 75'000+ claims from more than 150 countries mutuelle sant
- Representing more than 165'000 invoices
- Average turn over time of claim settlement: 18 days (2022)
- ▶ 13 staff