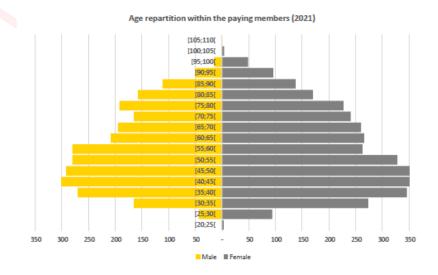

a small technical surplus in 2022 benefits expected to decrease (-7%)



Advancing social justice, promoting decent work





One hundred years of mutual health insurance

#### **Guarantee Fund**

- ▶ Increase of USD 9 millions in 2020
- Decrease of USD 4 millions in 2021
- Decrease of USD 7 millions as of September 30<sup>th</sup> 2022

Note: SHIF Guarantee Fund is defined by article 3.8 of the SHIF Regulations. It shall not be less than one-sixth of the expenditure of the Fund during the last three financial years nor exceed one-half of the expenditure of the Fund during the last three financial years.



Advancing social justice, promoting decent work





#### **Actuarial Analysis**

- Draft report received by the Management Committee
- Discussion and possible decisions in early 2023







**Projects for 2023** 







#### **Projects for 2023**

- ► A free global telemedicine service
- ► An app to complement SHIF Online

CAPS 1922-2022

- Cent ans de mutuelle santé
- The possibility to submit secondary insurance claims Online
- Initiative for field staff

CSSP 1922-2022

Cien años de salud mutual



# Thank you