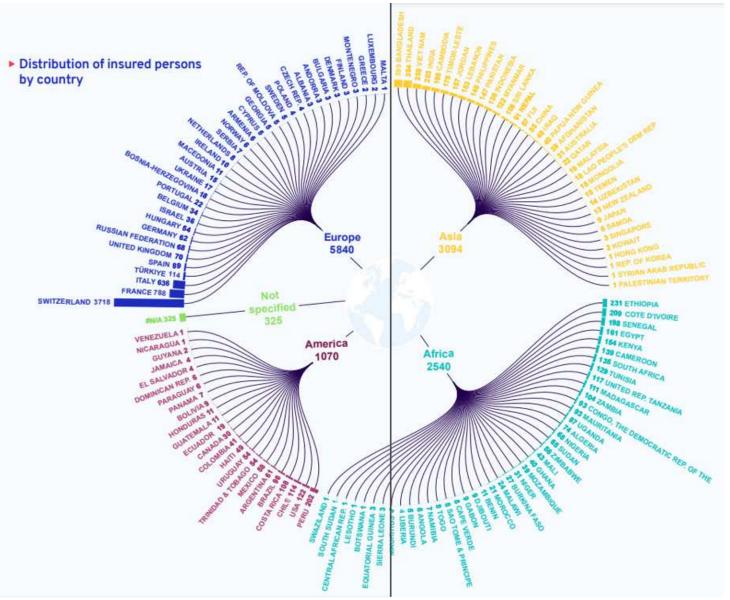

#### SHIF at a glance

- ▶ Nearly 13'000 insured persons worldwide
- ▶ More than USD 50 million benefits paid per year
- ▶ 80% of claims submitted online
- > 75'000+ claims from more than 150 countries mutuelle sant
- Representing more than 165'000 invoices
- Average turn over time of claim settlement: 18 days (2022)
- ▶ 13 staff