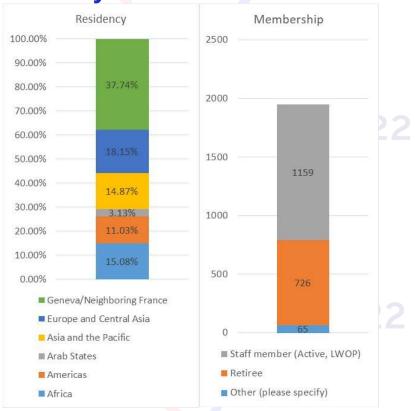

#### SHIF at a glance

- ▶ Nearly 13'000 insured persons worldwide
- ▶ More than USD 50 million benefits paid per year
- ▶ 80% of claims submitted online
- > 75'000+ claims from more than 150 countries mutuelle sant
- Representing more than 165'000 invoices
- Average turn over time of claim settlement: 18 days (2022)
- ▶ 13 staff