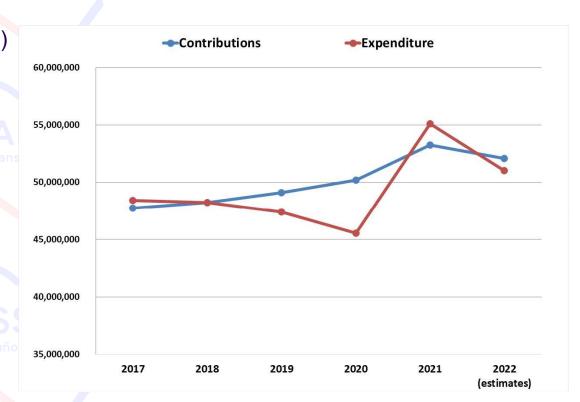

#### **Guarantee Fund**

- ▶ Increase of USD 9 millions in 2020
- Decrease of USD 4 millions in 2021
- Decrease of USD 7 millions as of September 30<sup>th</sup> 2022

Note: SHIF Guarantee Fund is defined by article 3.8 of the SHIF Regulations. It shall not be less than one-sixth of the expenditure of the Fund during the last three financial years nor exceed one-half of the expenditure of the Fund during the last three financial years.