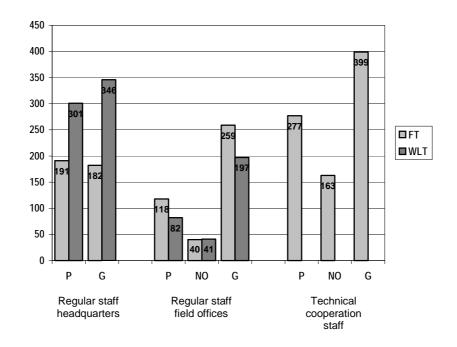

Chart I. Distribution of staff according to place of assignment, category and type of contract, effective 31 December 2005

Source: Table I.

Chart II. Number of Professional and higher category staff by type of contract from 31 December 1995 to 31 December 2005 (regular staff)

Geneva, 24 February 2006.

Submitted for information.

Table I. Distribution of staff according to category, place of assignment, type of contract and source of funds, effective 31 December 2005

| Category of staff and                  | Officials   | employed    |          |           |                |          |       |
|----------------------------------------|-------------|-------------|----------|-----------|----------------|----------|-------|
| place of assignment                    | Regular     | budget reso | ources   | Extra-bud | lgetary resour | ces      | Total |
|                                        | WLT*        | FT**        | Subtotal | WLT*      | FT**           | Subtotal |       |
| regular staff                          |             |             |          |           |                |          |       |
| (a) Headquarters                       |             |             |          |           |                |          |       |
| Professional category and above        | 290         | 186         | 476      | 11        | 5              | 16       | 492   |
| General Service category               | 338         | 177         | 515      | 8         | 5              | 13       | 528   |
| Subtotal (a)                           | 628         | 363         | 991      | 19        | 10             | 29       | 1 020 |
| (b) Field offices                      |             |             |          |           |                |          |       |
| Professional category and above        | 82          | 115         | 197      | 0         | 3              | 3        | 200   |
| National Professional category         | 41          | 38          | 79       | 0         | 2              | 2        | 81    |
| General Service category               | 194         | 237         | 431      | 3         | 22             | 25       | 456   |
| Subtotal (b)                           | 317         | 390         | 707      | 3         | 27             | 30       | 737   |
| Total (a) + (b)                        | 945         | 753         | 1 698    | 22        | 37             | 59       | 1 757 |
| Technical cooperation staff            |             |             |          |           |                |          |       |
| Professional category and above        | 0           | 38          | 38       | 0         | 239            | 239      | 277   |
| National Professional category         | 0           | 2           | 2        | 0         | 161            | 161      | 163   |
| General Service category               | 0           | 20          | 20       | 0         | 379            | 379      | 399   |
| Subtotal                               | 0           | 60          | 60       | 0         | 779            | 779      | 839   |
| Grand total                            | 945         | 813         | 1 758    | 22        | 816            | 838      | 2 596 |
| * WLT = Without limit of time. ** FT = | Fixed term. |             |          |           |                |          |       |