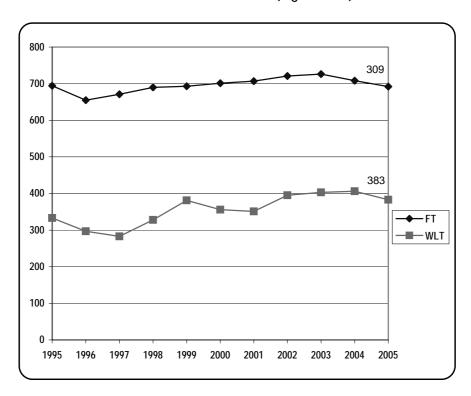

Chart I. Distribution of staff according to place of assignment, category and type of contract, effective 31 December 2005

Source: Table I.

Chart II. Number of Professional and higher category staff by type of contract from 31 December 1995 to 31 December 2005 (regular staff)

Total 2004: 708 Total 2005: 692

Source: Table I above and table VIII from previous PFAC documents on composition and structure of the staff.

Chart III. Number of Professional, National Officer and General Service staff funded from RB\* and EB\*\* resources in 2003, 2004 and 2005

Table IV. (b) Distribution by grade of Professional and higher category staff, effective 31 December 2005 (regular staff)

| Grade                           | 31.12.04 | 31.12.05 |
|---------------------------------|----------|----------|
| DG                              | 1        | 1        |
| Executive and Regional Director | 9        | 10       |
| D.2                             | 18       | 19       |
| D.1                             | 65       | 68       |
| P.5                             | 277      | 257      |
| P.4                             | 206      | 206      |
| P.3                             | 111      | 107      |
| P.2                             | 12       | 15       |
| Others                          | 9        | 9        |
| Total                           | 708      | 692      |