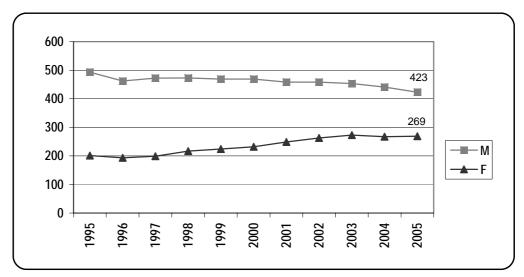

Chart I. Distribution of staff according to place of assignment, category and type of contract, effective 31 December 2005

Source: Table I.

Chart II. Number of Professional and higher category staff by type of contract from 31 December 1995 to 31 December 2005 (regular staff)

Chart IV. Number of Professional and higher category staff, by gender, in service from 31 December 1995 to 31 December 2005 (regular staff)

Source: Table II above and table II from previous PFAC documents on composition and structure of the staff.