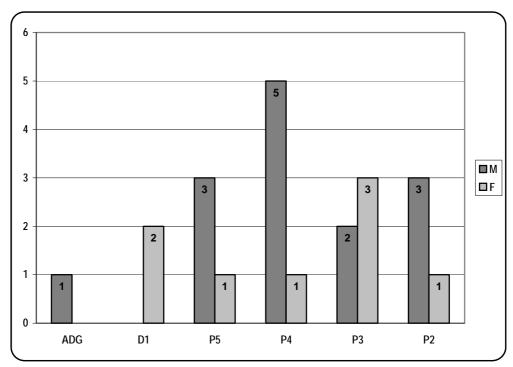

### (b) Linguistic staff not subject to geographical distribution:

| Country  | Number |   |
|----------|--------|---|
|          | M      | F |
| Total: 0 | 0      | 0 |

Chart VI. Distribution by gender and grade of staff newly appointed between 1 January and 31 December 2005 in the Professional category and above (regular staff)

Total recruitment: 22.

Chart VII. Distribution by age and gender of staff newly appointed between 1 January and 31 December 2005 in the Professional category and above (regular staff)

Total recruitment: 22.