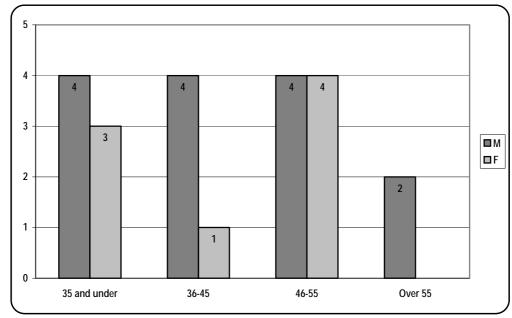

Total recruitment: 22.

Chart VII. Distribution by age and gender of staff newly appointed between 1 January and 31 December 2005 in the Professional category and above (regular staff)

Total recruitment: 22.