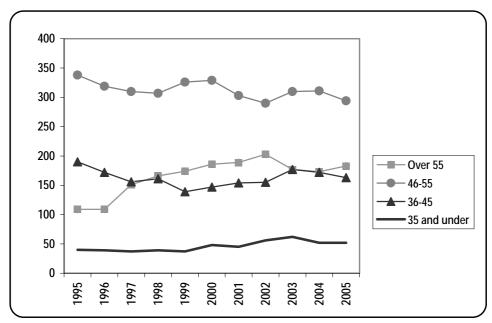

Chart V. Number of Professional and higher category staff by age from 31 December 1995 to 31 December 2005 (regular staff)

Source: Table III above and table V from previous PFAC documents on composition and structure of the staff.