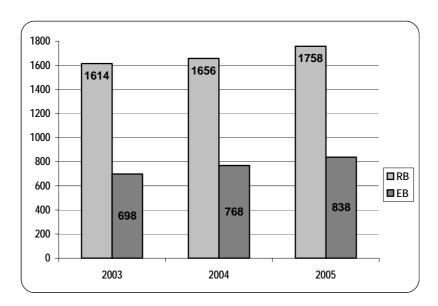

Total 2004: 708 Total 2005: 692

Source: Table I above and table VIII from previous PFAC documents on composition and structure of the staff.

Chart III. Number of Professional, National Officer and General Service staff funded from RB\* and EB\*\* resources in 2003, 2004 and 2005

\* RB - Regular budget

\*\* EB - Extra-budgetary

Source: Table I above and table I from previous PFAC documents on composition and structure of the staff.

Table III. Professional and higher category staff: Distribution by nationality (regular staff) (1 January-31 December 2005)

Geneva, 24 February 2006.

Submitted for information.

Table I. Distribution of staff according to category, place of assignment, type of contract and source of funds, effective 31 December 2005

| Category of staff and                  | Officials   | employed    |          |           |                |          |       |
|----------------------------------------|-------------|-------------|----------|-----------|----------------|----------|-------|
| place of assignment                    | Regular     | budget reso | ources   | Extra-bud | lgetary resour | ces      | Total |
|                                        | WLT*        | FT**        | Subtotal | WLT*      | FT**           | Subtotal |       |
| regular staff                          |             |             |          |           |                |          |       |
| (a) Headquarters                       |             |             |          |           |                |          |       |
| Professional category and above        | 290         | 186         | 476      | 11        | 5              | 16       | 492   |
| General Service category               | 338         | 177         | 515      | 8         | 5              | 13       | 528   |
| Subtotal (a)                           | 628         | 363         | 991      | 19        | 10             | 29       | 1 020 |
| (b) Field offices                      |             |             |          |           |                |          |       |
| Professional category and above        | 82          | 115         | 197      | 0         | 3              | 3        | 200   |
| National Professional category         | 41          | 38          | 79       | 0         | 2              | 2        | 81    |
| General Service category               | 194         | 237         | 431      | 3         | 22             | 25       | 456   |
| Subtotal (b)                           | 317         | 390         | 707      | 3         | 27             | 30       | 737   |
| Total (a) + (b)                        | 945         | 753         | 1 698    | 22        | 37             | 59       | 1 757 |
| Technical cooperation staff            |             |             |          |           |                |          |       |
| Professional category and above        | 0           | 38          | 38       | 0         | 239            | 239      | 277   |
| National Professional category         | 0           | 2           | 2        | 0         | 161            | 161      | 163   |
| General Service category               | 0           | 20          | 20       | 0         | 379            | 379      | 399   |
| Subtotal                               | 0           | 60          | 60       | 0         | 779            | 779      | 839   |
| Grand total                            | 945         | 813         | 1 758    | 22        | 816            | 838      | 2 596 |
| * WLT = Without limit of time. ** FT = | Fixed term. |             |          |           |                |          |       |