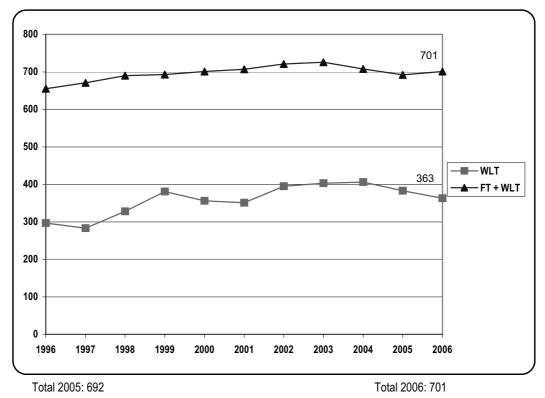

Chart IV. Number of Professional and higher category staff, by sex, in service from 31 December 1996 to 31 December 2006 (regular staff)

Source: Table IV above and data from previous PFAC documents on composition and structure of the staff.

| Grade                           | 31.12.04 | 31.12.05 | 31.12.06 |
|---------------------------------|----------|----------|----------|
| DG                              | 1        | 1        | 1        |
| Executive and Regional Director | 9        | 10       | 9        |
| D.2                             | 18       | 19       | 17       |
| D.1                             | 65       | 68       | 62       |
| P.5                             | 277      | 257      | 249      |
| P.4                             | 206      | 206      | 211      |
| P.3                             | 111      | 107      | 117      |
| P.2                             | 12       | 15       | 14       |
| Others                          | 9        | 9        | 21       |
| Total                           | 708      | 692      | 701      |