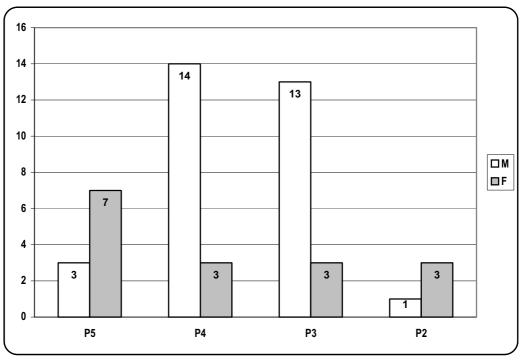

# Chart VI. Distribution by sex and grade of staff newly appointed between 1 January and 31 December 2006 in the Professional category and above (regular staff)

Total recruitment: 47.

Chart VII. Distribution by age and sex of staff newly appointed between 1 January and 31 December 2006 in the Professional category and above (regular staff)

Total recruitment: 47.