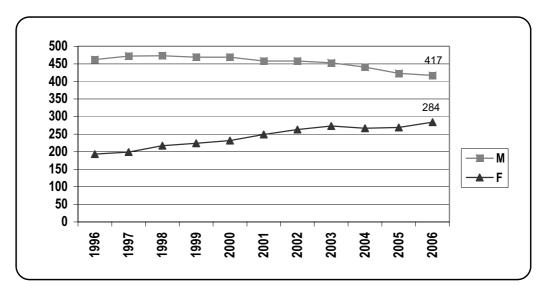

Chart IV. Number of Professional and higher category staff, by sex, in service from 31 December 1996 to 31 December 2006 (regular staff)

Source: Table IV above and data from previous PFAC documents on composition and structure of the staff.