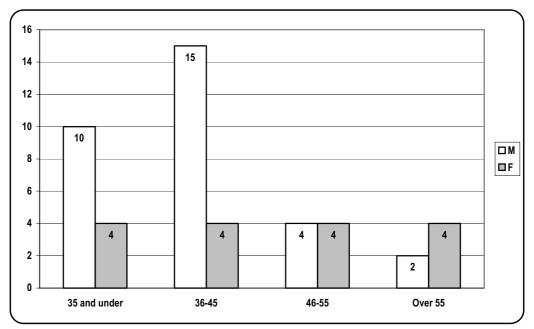

# Chart VI. Distribution by sex and grade of staff newly appointed between 1 January and 31 December 2006 in the Professional category and above (regular staff)

Total recruitment: 47.

Chart VII. Distribution by age and sex of staff newly appointed between 1 January and 31 December 2006 in the Professional category and above (regular staff)

Total recruitment: 47.