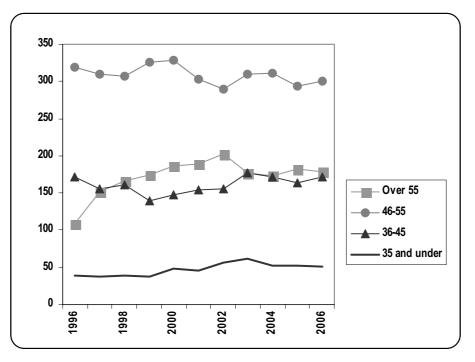

Chart V. Number of Professional and higher category staff by age from 31 December 1996 to 31 December 2006 (regular staff)

Source: Table IV above and data from previous PFAC documents on composition and structure of the staff.