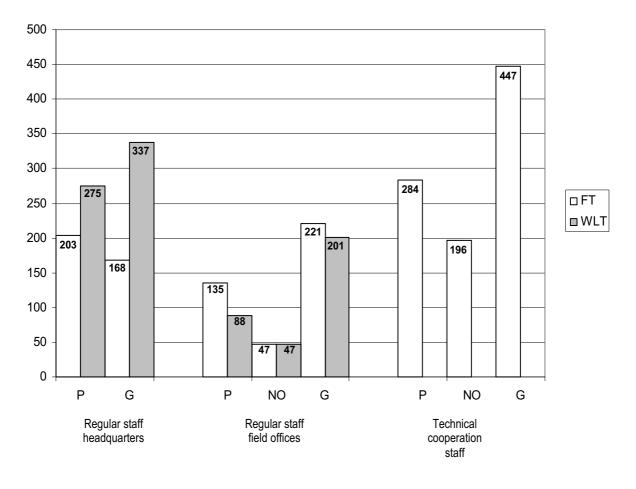

## Chart I. Distribution of staff according to place of assignment, category and type of contract, on 31 December 2006

Source: Table I.

Chart II. Number of Professional and higher category staff by type of contract from 31 December 1996 to 31 December 2006 (regular staff)

### Table I.Distribution of staff according to category, place of assignment,<br/>type of contract and source of funds, on 31 December 2006

| Category of staff and                    | Officials   | employed    |          |           |                |          |       |  |
|------------------------------------------|-------------|-------------|----------|-----------|----------------|----------|-------|--|
| place of assignment                      | Regular     | budget reso | urces    | Extra-bud | lgetary resour | ces      | Total |  |
|                                          | WLT*        | FT**        | Subtotal | WLT*      | FT**           | Subtotal |       |  |
| REGULAR STAFF                            |             |             |          |           |                |          |       |  |
| (a) Headquarters                         |             |             |          |           |                |          |       |  |
| Professional category and above          | 263         | 199         | 462      | 12        | 4              | 16       | 478   |  |
| General Service category                 | 330         | 166         | 496      | 7         | 2              | 9        | 505   |  |
| Subtotal (a)                             | 593         | 365         | 958      | 19        | 6              | 25       | 983   |  |
| (b) Field offices                        |             |             |          |           |                |          |       |  |
| Professional category and above          | 88          | 133         | 221      | 0         | 2              | 2        | 223   |  |
| National Professional category           | 46          | 43          | 89       | 1         | 4              | 5        | 94    |  |
| General Service category                 | 199         | 207         | 406      | 2         | 14             | 16       | 422   |  |
| Subtotal (b)                             | 333         | 383         | 716      | 3         | 20             | 23       | 739   |  |
| Subtotal (a) + (b)                       | 926         | 748         | 1 674    | 22        | 26             | 48       | 1 722 |  |
| TECHNICAL COOPERATION STA                | FF          |             |          |           |                |          |       |  |
| Professional category and above          | 0           | 15          | 15       | 0         | 269            | 269      | 284   |  |
| National Professional category           | 0           | 0           | 0        | 0         | 196            | 196      | 196   |  |
| General Service category                 | 1           | 16          | 17       | 0         | 430            | 430      | 447   |  |
| Subtotal                                 | 1           | 31          | 32       | 0         | 895            | 895      | 927   |  |
| Grand total                              | 927         | 779         | 1 706    | 22        | 921            | 943      | 2 649 |  |
| * WLT = Without limit of time. ** FT = I | Fixed term. |             |          |           |                |          |       |  |