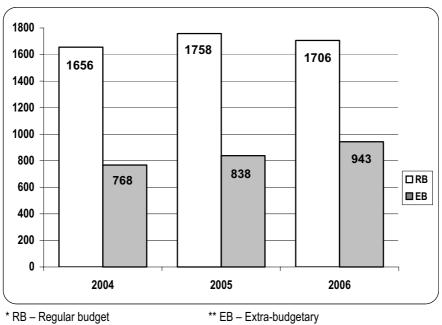

Source: Table I above and data from previous PFAC documents on composition and structure of the staff.

Chart III. Number of Professional, National Officer and General Service staff funded from RB\* and EB\*\* resources in 2004, 2005 and 2006

### Table I.Distribution of staff according to category, place of assignment,<br/>type of contract and source of funds, on 31 December 2006

| Category of staff and                    | Officials   | employed    |          |           |                |          |       |  |
|------------------------------------------|-------------|-------------|----------|-----------|----------------|----------|-------|--|
| place of assignment                      | Regular     | budget reso | urces    | Extra-bud | lgetary resour | ces      | Total |  |
|                                          | WLT*        | FT**        | Subtotal | WLT*      | FT**           | Subtotal |       |  |
| REGULAR STAFF                            |             |             |          |           |                |          |       |  |
| (a) Headquarters                         |             |             |          |           |                |          |       |  |
| Professional category and above          | 263         | 199         | 462      | 12        | 4              | 16       | 478   |  |
| General Service category                 | 330         | 166         | 496      | 7         | 2              | 9        | 505   |  |
| Subtotal (a)                             | 593         | 365         | 958      | 19        | 6              | 25       | 983   |  |
| (b) Field offices                        |             |             |          |           |                |          |       |  |
| Professional category and above          | 88          | 133         | 221      | 0         | 2              | 2        | 223   |  |
| National Professional category           | 46          | 43          | 89       | 1         | 4              | 5        | 94    |  |
| General Service category                 | 199         | 207         | 406      | 2         | 14             | 16       | 422   |  |
| Subtotal (b)                             | 333         | 383         | 716      | 3         | 20             | 23       | 739   |  |
| Subtotal (a) + (b)                       | 926         | 748         | 1 674    | 22        | 26             | 48       | 1 722 |  |
| TECHNICAL COOPERATION STA                | FF          |             |          |           |                |          |       |  |
| Professional category and above          | 0           | 15          | 15       | 0         | 269            | 269      | 284   |  |
| National Professional category           | 0           | 0           | 0        | 0         | 196            | 196      | 196   |  |
| General Service category                 | 1           | 16          | 17       | 0         | 430            | 430      | 447   |  |
| Subtotal                                 | 1           | 31          | 32       | 0         | 895            | 895      | 927   |  |
| Grand total                              | 927         | 779         | 1 706    | 22        | 921            | 943      | 2 649 |  |
| * WLT = Without limit of time. ** FT = I | Fixed term. |             |          |           |                |          |       |  |